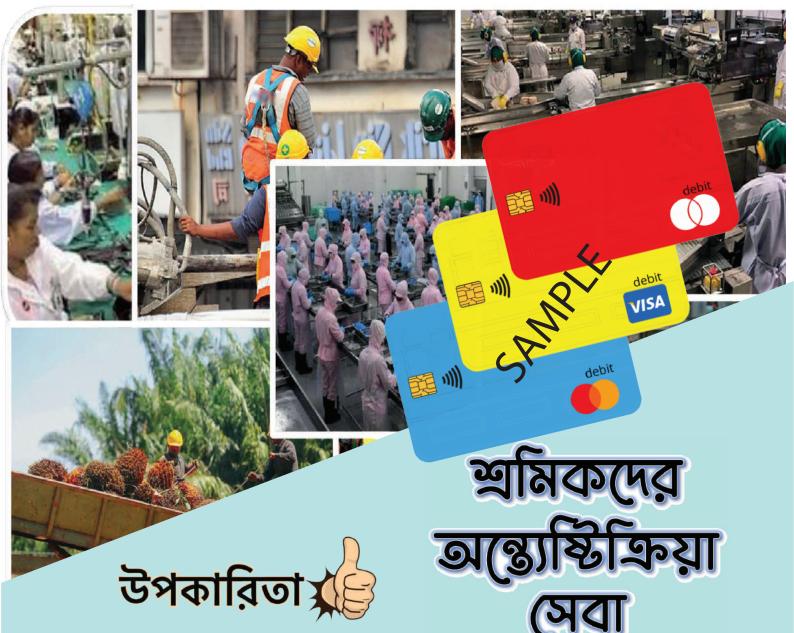

### এক্সক্লুসিভ ডেবিট কার্ড পরিষেবাঃ

- ব্যক্তিগত্ত ডেবিট কার্ড
- ডেবিট কার্ডের মাধ্যমে বেতন
- ই-৩য়ালেট/ এটি এম থেকে অর্থ তোলা
- দোকান/আউটলেটে নগদবিহীন ক্রয়
- নিজ দেশে অর্থ স্থানান্তর
- ভিসা ডিসকাউন্ট প্রোগ্রাম